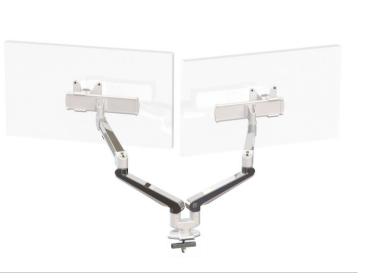

## Ascend Dual Gas Arm with Adjuster and Through-desk Fixing

## Additional Information

Through desk fixing for desktop up to 36mm

Integral cable management

2 screen gas assisted height adjustment

Lockable quick release VESA function

180° anti rotation feature

Over 90% of the aluminium alloy content is recycled