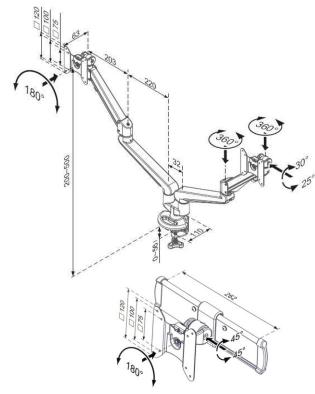

## **Product Specification**

| Product code            | CMS2639C-ED & CMS2376 - WHITE POLISHED              |
|-------------------------|-----------------------------------------------------|
| *Weight capacity        | From 3 – 8kg per arm                                |
| **Maximum Screen Size   | 42"                                                 |
| Height adjustment range | 200mm – 500mm from desktop                          |
| Max forward extension   | 486mm                                               |
| Width adjuster          | 262mm                                               |
| VESA                    | 75mm & 100mm VESA compliant                         |
| Movement                | Height adjustment, tilt, swivel, rotation and reach |

<sup>\*</sup>Capacity may be reduced if monitor size is greater than 26" or depth is greater than 5.5cm

## Additional Information

Through desk fixing for desktop up to 36mm

Integral cable management

2 screen gas assisted height adjustment

Lockable quick release VESA function

180° anti rotation feature

Over 90% of the aluminium alloy content is recycled